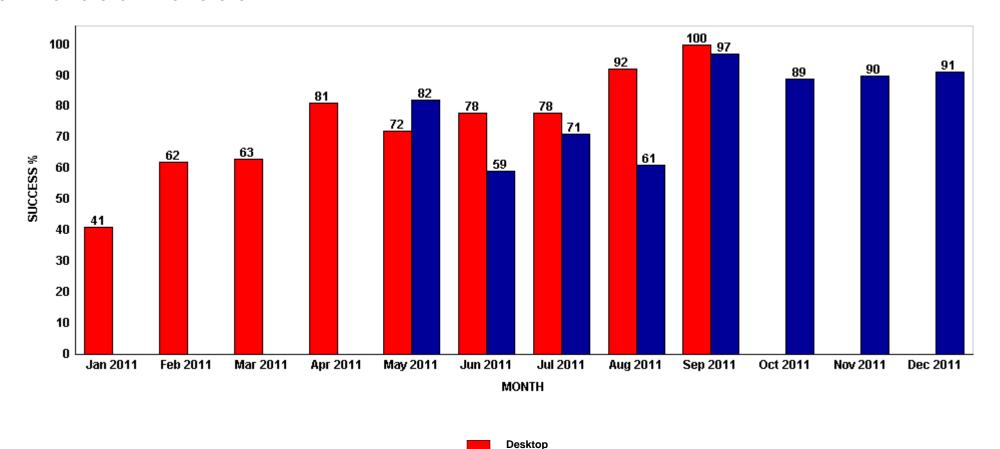

## **SciFinder Percent Successful Access Report**

## **UNIV REGENSBURG - - REGENSBURG**

#Attempts: #Successful: #Busy:

| 4597 | 3051 | 3318 | 1904 | 2666 | 1971 | 1762 | 1129 | 56 | 0 | 0 | 0 |
|------|------|------|------|------|------|------|------|----|---|---|---|
| 1890 | 1904 | 2089 | 1539 | 1932 | 1536 | 1379 | 1044 | 56 | 0 | 0 | 0 |
| 2707 | 1147 | 1229 | 365  | 734  | 435  | 383  | 85   | 0  | 0 | 0 | 0 |

Web

#Attempts: #Successful: #Busy:

|   | 0 | 0 | 0 | 0 | 33 | 480 | 835 | 980 | 1852 | 2123 | 2131 | 1520 |
|---|---|---|---|---|----|-----|-----|-----|------|------|------|------|
| : | 0 | 0 | 0 | 0 | 27 | 282 | 590 | 602 | 1801 | 1900 | 1910 | 1383 |
|   | 0 | 0 | 0 | 0 | 6  | 198 | 245 | 378 | 51   | 223  | 221  | 137  |

Confidential information subject to SciFinder Reports terms and conditions. Any copying, republication or redistribution of this content outside of your institution is expressly prohibited.

Note: This report provides an indication of your users' success with accessing SciFinder. SUCCESS% equals #Successful divided by #Attempts. An attempt is recorded in #Successful if a login ID or username connects to SciFinder within 1 minute of the initial attempt. If multiple attempts are made during this 1-minute timeframe, only one attempt is recorded in #Attempts.