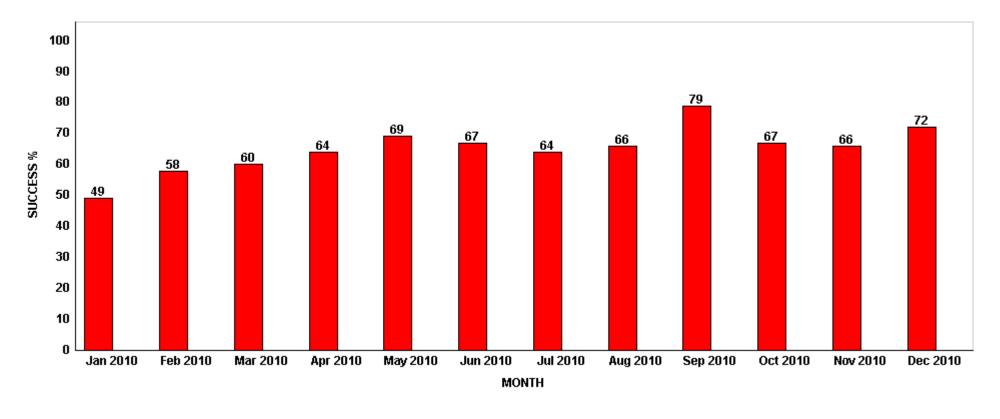

## **UNIV REGENSBURG - - REGENSBURG**

#Attempts: #Successful: #Busy:

| 3629 | 3208 | 3423 | 2713 | 2379 | 2637 | 3085 | 2505 | 2548 | 2739 | 2947 | 1979 |  |
|------|------|------|------|------|------|------|------|------|------|------|------|--|
| 1784 | 1869 | 2058 | 1738 | 1630 | 1763 | 1977 | 1662 | 2004 | 1837 | 1936 | 1429 |  |
| 1845 | 1339 | 1365 | 975  | 749  | 874  | 1108 | 843  | 544  | 902  | 1011 | 550  |  |

Desktop

Confidential information subject to SciFinder Reports terms and conditions. Any copying, republication or redistribution of this content outside of your institution is expressly prohibited.

Note: This report provides an indication of your users' success with accessing SciFinder. SUCCESS% equals #Successful divided by #Attempts. An attempt is recorded in #Successful if a login ID or username connects to SciFinder within 1 minute of the initial attempt. If multiple attempts are made during this 1-minute timeframe, only one attempt is recorded in #Attempts.