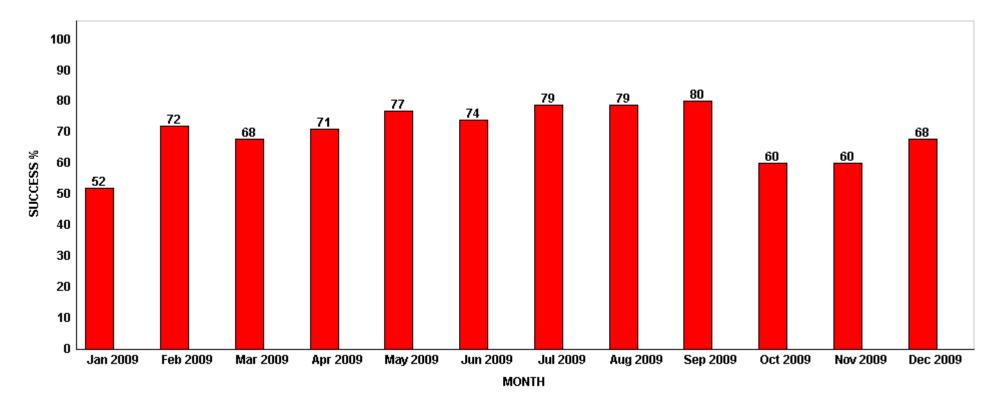

## **SciFinder Percent Successful Access Report**

## **UNIV REGENSBURG - - REGENSBURG**

#Attempts: #Successful: #Busy:

| 3553 | 2715 | 3174 | 2732 | 2427 | 2561 | 2680 | 1931 | 2284 | 3373 | 3250 | 1992 |  |
|------|------|------|------|------|------|------|------|------|------|------|------|--|
| 1836 | 1942 | 2164 | 1947 | 1859 | 1901 | 2129 | 1533 | 1819 | 2019 | 1966 | 1362 |  |
| 1717 | 773  | 1010 | 785  | 568  | 660  | 551  | 398  | 465  | 1354 | 1284 | 630  |  |

Desktop

Confidential information subject to SciFinder Reports terms and conditions. Any copying, republication or redistribution of this content outside of your institution is expressly prohibited.

Note: This report provides an indication of your users' success with accessing SciFinder. SUCCESS% equals #Successful divided by #Attempts. An attempt is recorded in #Successful if a login ID or username connects to SciFinder within 1 minute of the initial attempt. If multiple attempts are made during this 1-minute timeframe, only one attempt is recorded in #Attempts.