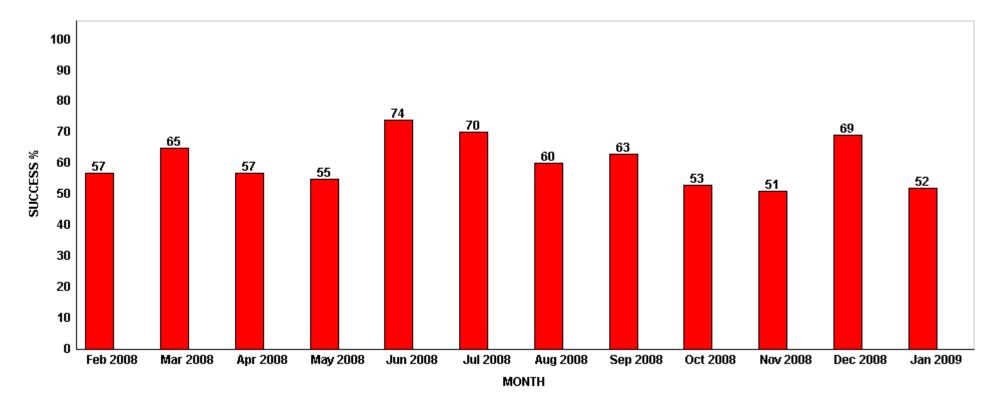

## **SciFinder Percent Successful Access Report**

## **UNIV REGENSBURG - - REGENSBURG**

#Attempts: #Successful: #Busy:

| 4136 | 3012 | 4031 | 3719 | 2759 | 3110 | 3201 | 3111 | 3978 | 3764 | 2068 | 3553 |
|------|------|------|------|------|------|------|------|------|------|------|------|
| 2363 | 1967 | 2309 | 2038 | 2044 | 2166 | 1907 | 1958 | 2095 | 1932 | 1431 | 1836 |
| 1773 | 1045 | 1722 | 1681 | 715  | 944  | 1294 | 1153 | 1883 | 1832 | 637  | 1717 |

Desktop

Confidential information subject to SciFinder Reports terms and conditions. Any copying, republication or redistribution of this content outside of your institution is expressly prohibited.

Note: This report provides an indication of your users' success with accessing SciFinder. SUCCESS% equals #Successful divided by #Attempts. An attempt is recorded in #Successful if a login ID or username connects to SciFinder within 1 minute of the initial attempt. If multiple attempts are made during this 1-minute timeframe, only one attempt is recorded in #Attempts.